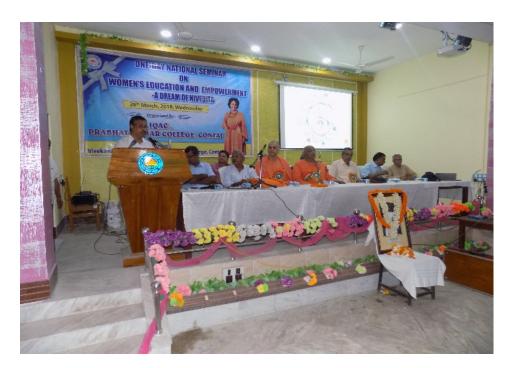

COMMEMORATE THE CONTRIBUTION OF NIVEDITA TOWARDS INDIA ON RHR  $100^{\text{TH}}$  YEAR BIRTHDAY: A ELABORATE DISCUSSION ON WOMEN'S EMPOWERMENT ON 28.3.18

SKILL DEVELOPMENT WORKSHOP FOR FEMALE STUDENTS on 15.6.19