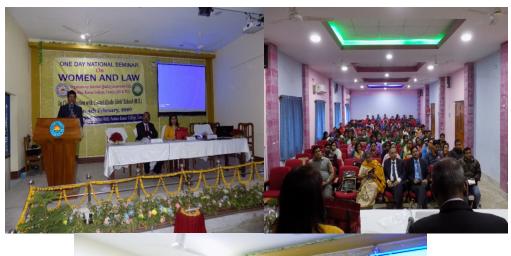

ONE DAY NATIONAL SEMINAR ON WOMEN'S AND LAW ON 4.02.20

AN AWARENESS PROGRAMME ON SEXUAL HARASSMENT OF WOMEN IN WORK PLACE ON 9.12.21

SHARING OF CHEEREFUL MOMENT OF OUR FEMALE STUDENT FOR THE BEST PRIZE IN PARADE ON THE EVE OF  $26^{\text{TH}}$  JANUARY CELEBRATION ARRANGED BY DM OFFICE, WITH OUR PRINCIPAL SIR .