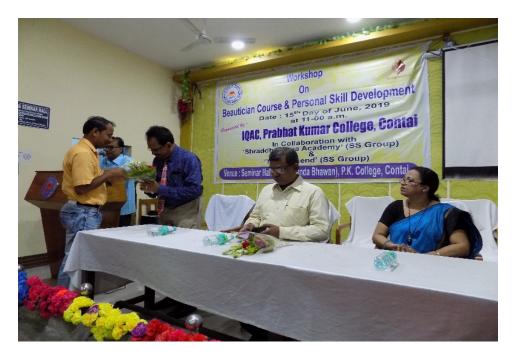

COMMEMORATE THE CONTRIBUTION OF NIVEDITA TOWARDS INDIA ON RHR  $100^{\text{TH}}$  YEAR BIRTHDAY: A ELABORATE DISCUSSION ON WOMEN'S EMPOWERMENT ON 28.3.18

SKILL DEVELOPMENT WORKSHOP FOR FEMALE STUDENTS on 15.6.19