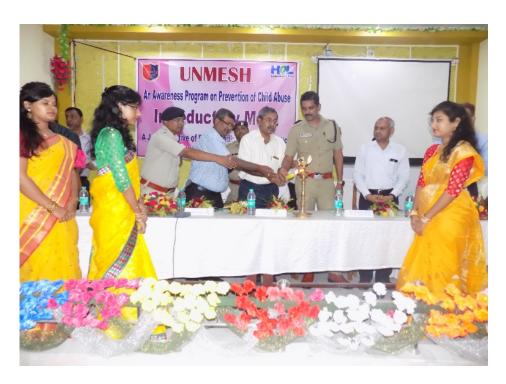

### Measures taken by the institution for Gender sensitization

**SELF DEFENSE PROGRAMME FOR WOMEN** 

AN AWARENESS PROGRAMME ON IMPORTANCE OF VISHAKA CELL IN EDUCATIONAL INSTITUTION ON 13. 1. 18

**AWARENESS PROGRAMME ON CHILD ABUSE on 17.8.18** 