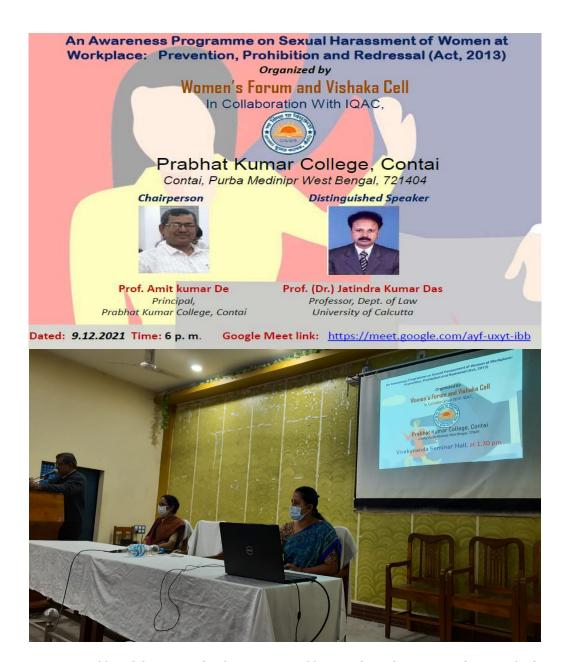

ONE DAY NATIONAL SEMINAR ON WOMEN'S AND LAW ON 4.02.20

AN AWARENESS PROGRAMME ON SEXUAL HARASSMENT OF WOMEN IN WORK PLACE ON 9.12.21

SHARING OF CHEEREFUL MOMENT OF OUR FEMALE STUDENT FOR THE BEST PRIZE IN PARADE ON THE EVE OF  $26^{\text{TH}}$  JANUARY CELEBRATION ARRANGED BY DM OFFICE, WITH OUR PRINCIPAL SIR .